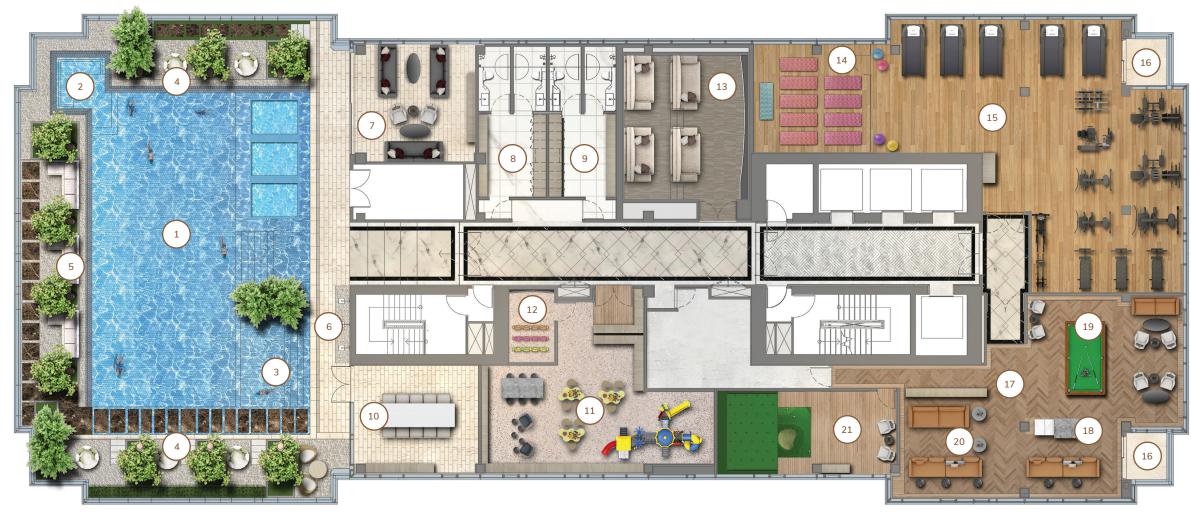

### LEGACY OF TIME

Disclaimer: All information, plans, drawings and renderings are accurate at the time of publication. The information, plans, drawings, and renderings in this brochure are subject to change without further notifications.

1. Sky Pool 12. Sky Theatre (Kids) 13. Exclusive Sky Theatre 2. Warm Jacuzzi 3. Kids Sky Pool 14. Yoga Studio 15. Sky Gymnasium 4. Poolside Sky Cabana 5. Poolside Sun Cabana 16. Observation Deck 6. Rain Showers 17. Sky Club House 7. Poolside Sky Lounge 18. Snacks Bar 8. Female Washroom & Changing Room 19. Billiard Table 9. Male Washroom & Changing Room 20. Darts Zone 10. Multi-Function Room 21. Golf Simulator Lounge 11. Children Playroom