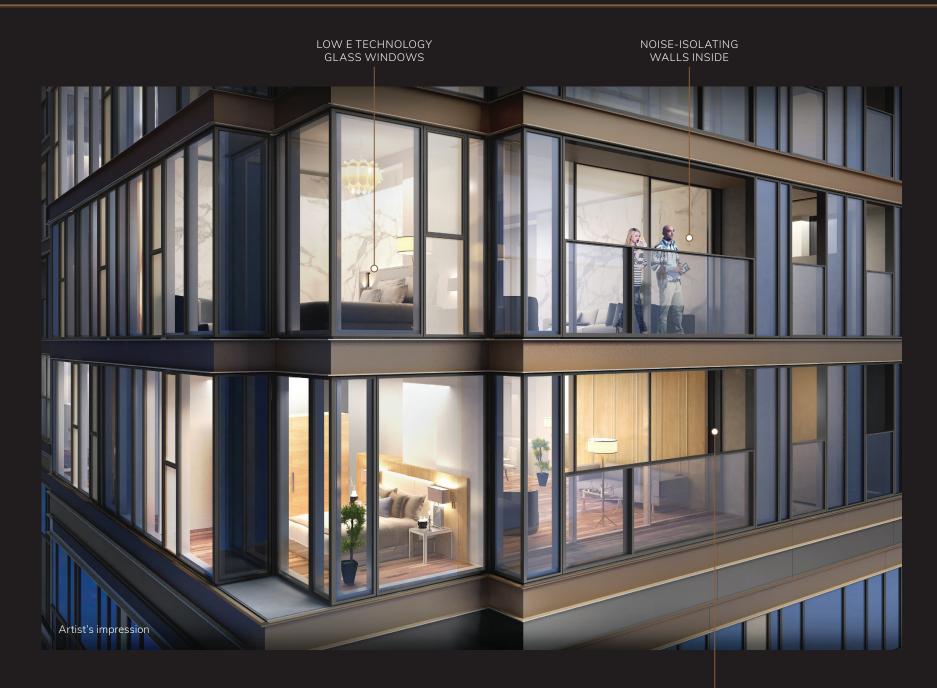

#### A HOME OF TOMORROW

Centennial integrates the most advanced materials and cutting-edge features into the home of tomorrow. Featuring floor to ceiling glass windows that deflect 95% of the sun will keep your home cool throughout the day. The walls and windows are designed to reduce sound in the bustling District 1.

### LEGACY OF TIME

STRONG AND DURABLE ALUMINUM GLASS FRAME