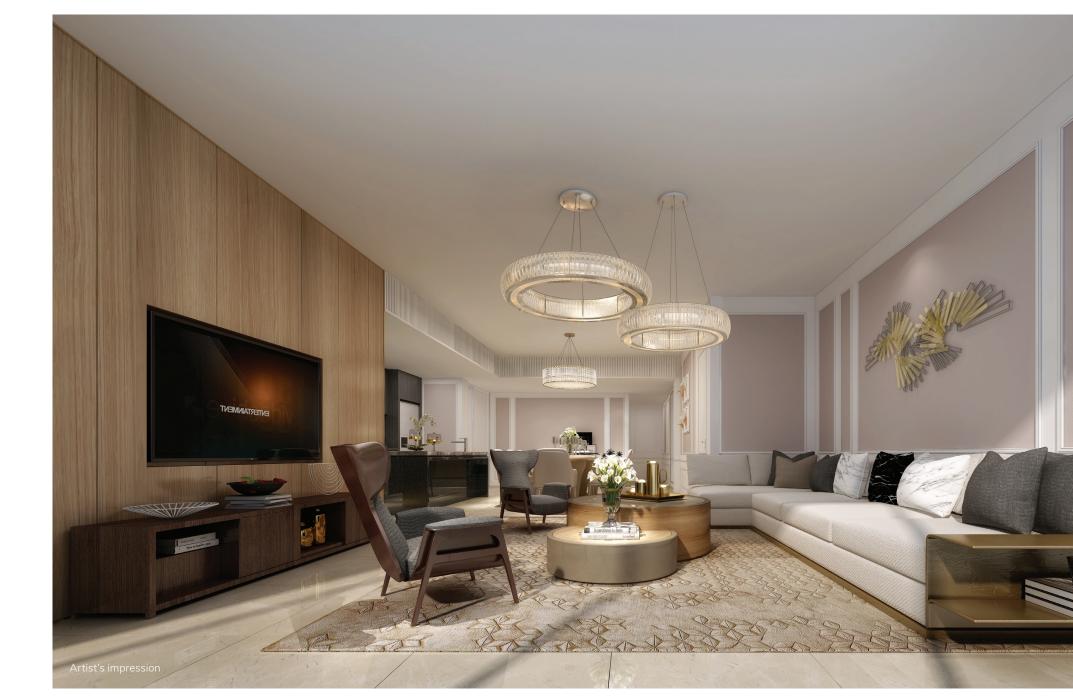

# LIFESTYLE REDEFINED

#### A HOME OF TOMORROW

Centennial integrates the most advanced materials and cutting-edge features into the home of tomorrow. Featuring floor to ceiling glass windows that deflect 95% of the sun will keep your home cool throughout the day. The walls and windows are designed to reduce sound in the bustling District 1.

Next generation smart home systems and state of the art security systems ensure ultimate ease-of-control, comfort, and maximum privacy. Centennial promises a timeless living experience that's unprecedented.