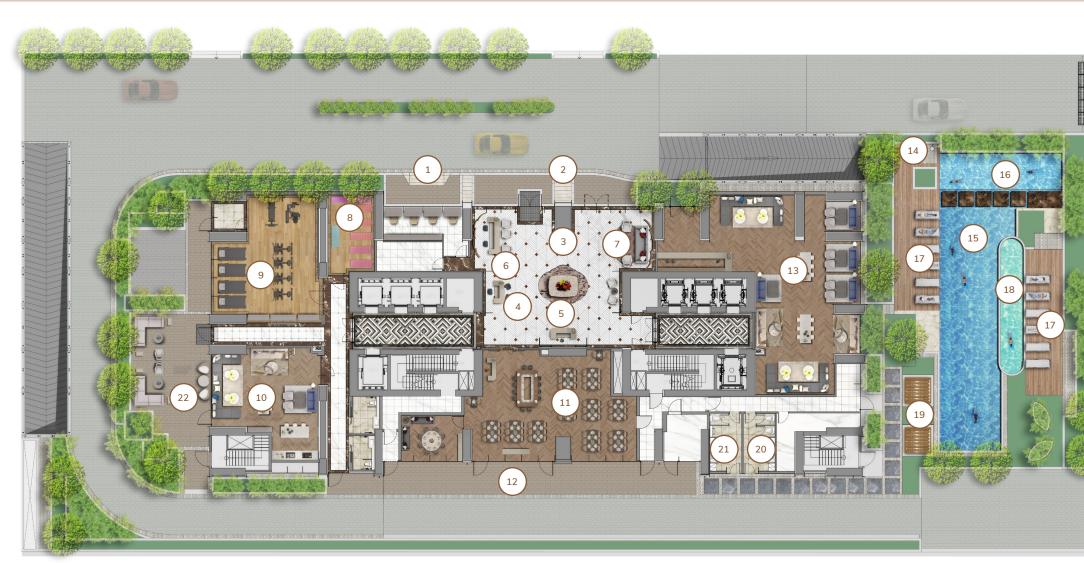

## TWIN CLUB HOUSE GROUND FLOOR

Disclaimer: All information, plans, drawings and renderings are accurate at the time of publication. The information, plans, drawings, and renderings in this brochure are subject to change without further notifications.

- 1. Arrival Court & Drop Off Area
- 2. Grand Entrance
- 3. Grand Lobby
- 4. Concierge
- 5. Residences Reception
- 6. Ascott Reception
- 7. Welcome Lounge
- 8. Ascott Yoga Studio
- 9. Ascott Gymnasium
- 10. Ascott Residence Lounge
- 11. All Day Dining Gourmet Restaurant

12. Alfresco Dining Area

6

- 13. Community Space
- 14. Outdoor Showers
- Ground Floor Lap Pool
  Children Pool
- 17. Poolside Sun Lounges
- 18. Water Feature
- 19. Family Cabanas
- 20. Female Changing Room
- 21. Male Changing Room
- 22. BBQ Garden