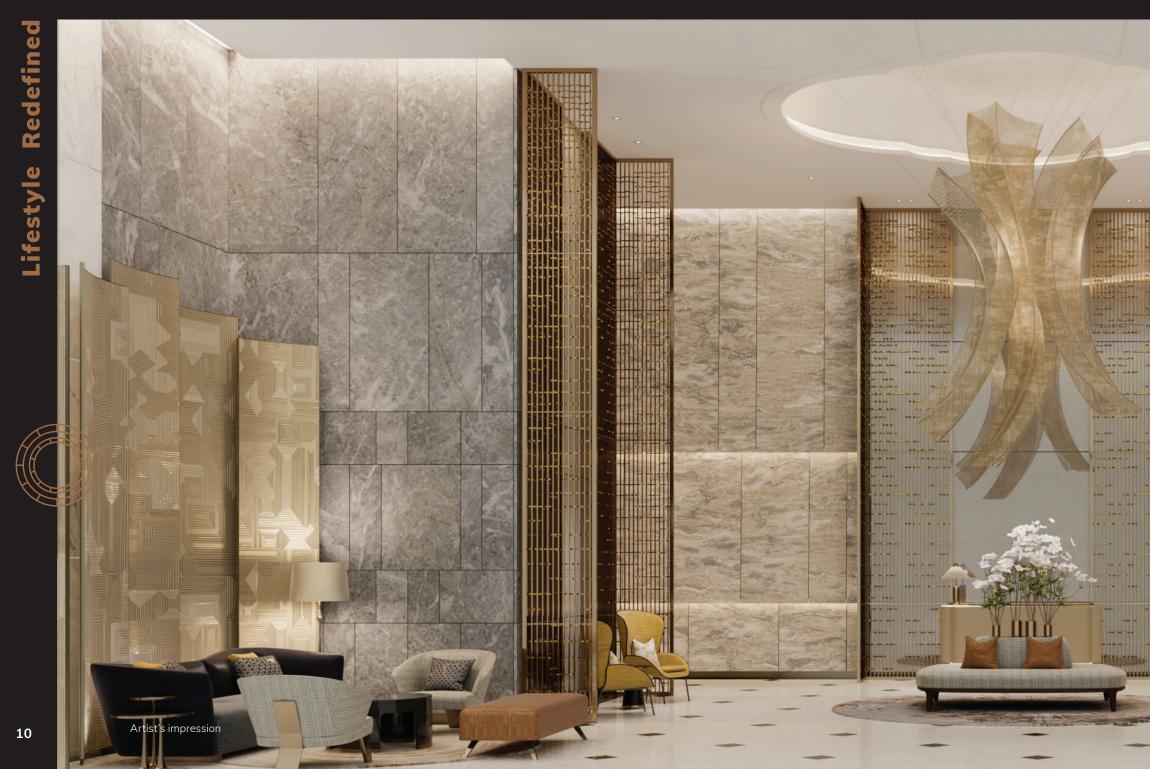

# LIFESTYLE REDEFINED

#### A HOME OF TOMORROW

Centennial integrates the most advanced materials and cutting-edge features into the home of tomorrow. Featuring floor to ceiling glass windows that deflect 95% of the sun will keep your home cool throughout the day. The walls and windows are designed to reduce sound in the bustling District 1.

Next generation smart home systems and state of the art security systems ensure ultimate ease-of-control, comfort, and maximum privacy. Centennial promises a timeless living experience that's unprecedented.