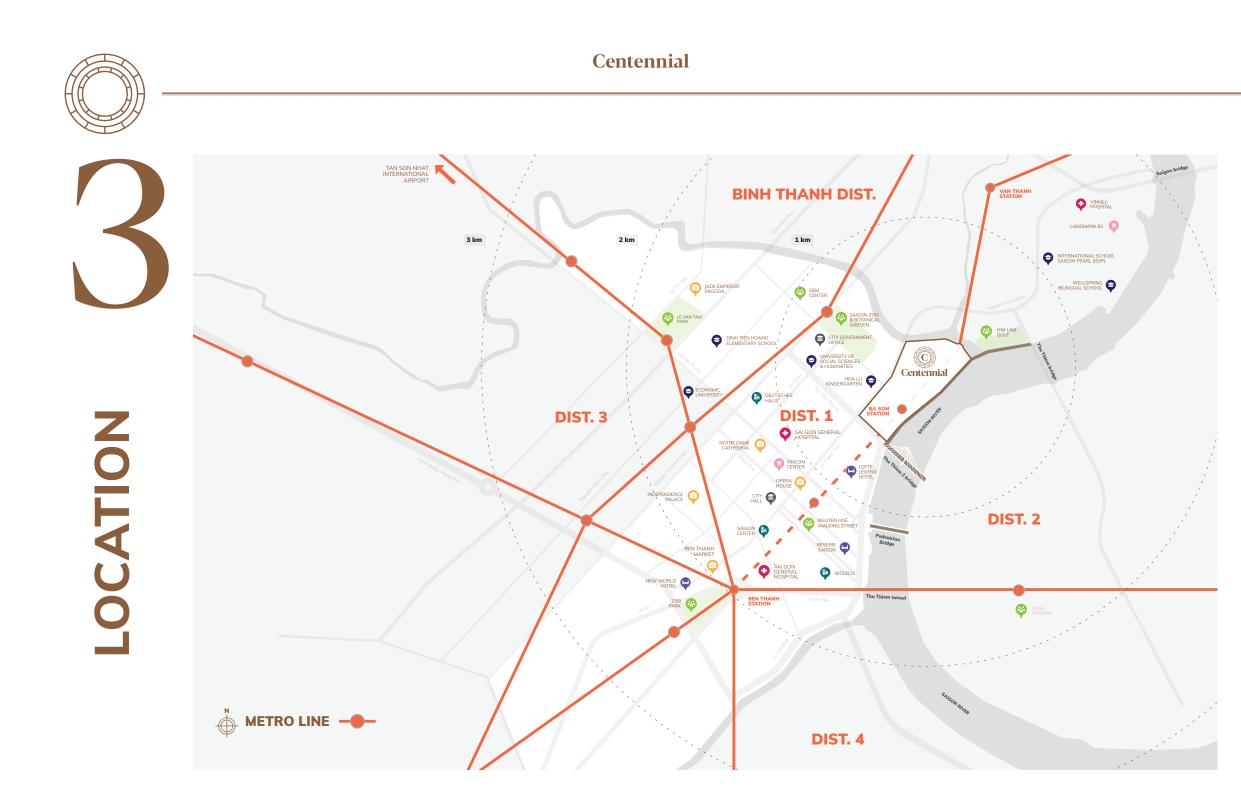

#### AN UNRIVALLED LOCATION

Centennial sits on a prime heritage location that is rich in history and unparalleled in connectivity. Its seamless integration with the future metro line will provide unprecedented ease-of-access throughout the city.

Enjoy countless epicurean dining options, world-class retail experiences, international schools, and state-of-the-art hospitals at your doorstep. Centennial is the pre-eminent address of Ho Chi Minh City.

#### AN EXTRAORDINARY VIEW

Centennial is immersed within the pulse of Ho Chi Minh City. The breathtaking panoramic view of Saigon River, District 1, and the new urban city of Thu Thiem is truly second to none.